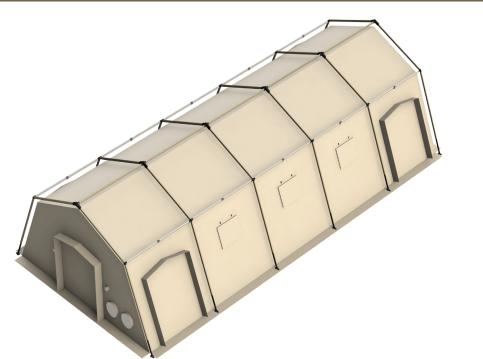

## TM TALL SERIES

The latest technology and design in rapid deploying shelters currently fielded with US military forces. UTS expeditionary military shelters benefit from an innovative system of deployment. The rapidly-deployable soft shelter incorporates a unique external folding-frame design and an internal liner system integrated with the outer fabric. The ease and speed with which our shelter systems deploy saves time and simplifies training. The innovative frame design and rope-and-pulley system provides a simple and easy to remember set-up procedure. Shelter setup times range from 5–20 minutes for all TM Tall series shelters.

\*Shelter shown without thermal fly.