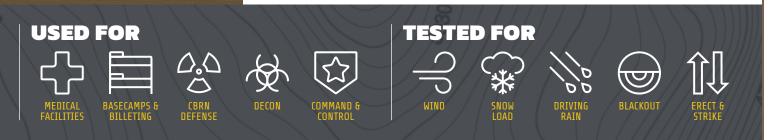

- **PROVEN:** UTS shelters meet or exceed all DOD standards for environmental performance. Testing has been successfully completed for snow load, wind load, driving rain, blackout, durability, sand, dust, and salt fog.
- **MISSION READINESS:** Each UTS shelter comes equipped with integral ECU ducting, electrical outlets and remain inside the shelter during takedown and pack out. The optional lighting can also be left integral to the shelter during takedown and pack out.
- **MODULAR:** The shelters come in various sizes that can be interconnected to create larger complexes to meet the mission needs.
- **THERMAL EFFICIENCY:** The shelter has a very energy efficient design with a standard liner and thermal fly. Additional thermal efficiency can be achieved using the optional insulated liners.
- **SUPPORT:** On sight delivery + free training
  - Refresher training
  - 24/7 Support in the field