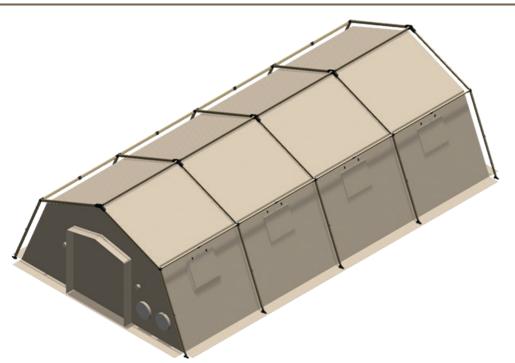

## tm series TM60

The latest technology and design in rapid deploying shelters currently fielded with US military forces. UTS expeditionary military shelters benefit from an innovative system of deployment. The rapidly-deployable soft shelter incorporates a unique external folding-frame design and an internal liner system integrated with the outer fabric. The ease and speed with which our shelter systems deploy saves time and simplifies training. The innovative frame design and rope-and-pulley system provides a simple and easy to remember set-up procedure. Shelter setup times range from 5–15 minutes for all TM series shelters.

\*Shelter shown without thermal fly.