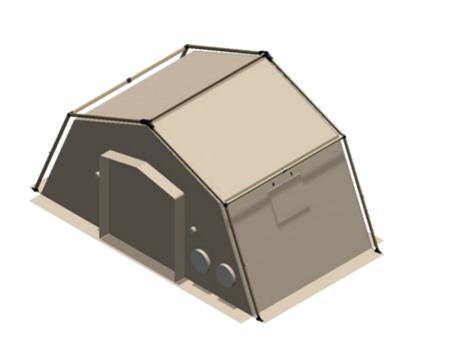

## tm series TM18

The latest technology and design in rapid deploying shelters currently fielded with US military forces. UTS expeditionary military shelters benefit from an innovative system of deployment. The rapidly-deployable soft shelter incorporates a unique external folding-frame design and an internal liner system integrated with the outer fabric. The ease and speed with which our shelter systems deploy saves time and simplifies training. The innovative frame design and rope-and-pulley system provides a simple and easy to remember set-up procedure. Shelter setup times range from 5–15 minutes for all TM series shelters.

\*Shelter shown without thermal fly.

## **FEATURES & BENEFITS**

- EASE OF DEPLOYMENT: All of the TM shelter models are rapid-deploying with average setup times between 5-15 minutes with minimal people and no tools or ladders. The setup procedures are simple and intuitive and require a minimal amount of training. This is all made possible because of the unique rope and pulley system. The systems allow the frame to be setup first allowing the fabric to be hoisted into place below the frame, eliminating the requirement to lift both the frame and fabric simultaneously. Having the frame external to the outer fabric allows for a thermal fly to be installed on top of the frame which creates additional environmental protection.
- **DURABILITY:** All aspects of the shelter are designed to be rugged and durable. The frame is built with robust components that are high strength offering trouble free setup. The fabric components are manufactured using the highest quality products with the most modern fabrication techniques.